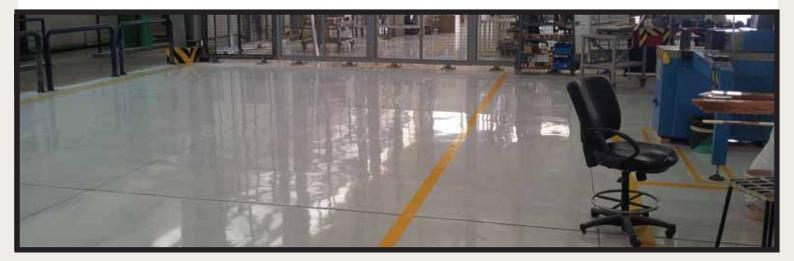

## **Special Requirements:**

■The Client need Flooring anti dust and Leveled.

## **Project Requirements:**

■ The initial floor substrate had unleveled concrete surface , 3 – 5 mm thickness tolerance .Leveled surface , dust free and smooth finish were mandatory on the project`s requirements

#### **Sika Solution:**

- Sika comes with its recommendation to fulfill the required surface preparation, applying the primer layer using Sikafloor 161 to enhance the fully bonding between the concrete substrate and the epoxy body layer.
  - Finish the top surface with epoxy self levelling 3mm thickness using Sikafloor 263 SL ( A+B+C ) .