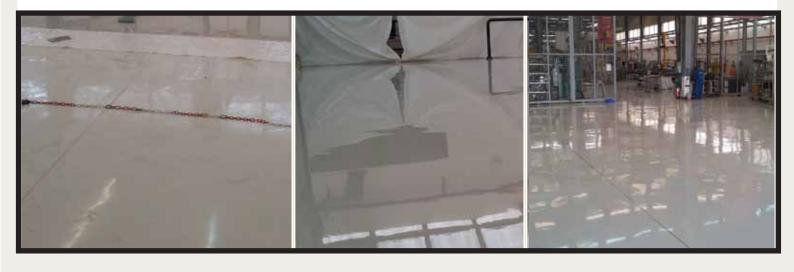

# SIKA AT WORK SCHNEIDER ELECTRIC EGYPT

FLOORING: Sikafoor®-161 Primer

Sika Floor®263 SL, Sika Floor®-161 Mortar

## **Project Requirements:**

■ The initial floor substrate had unleveled concrete surface , 3 – 5 mm thickness tolerance .Leveled surface , dust free and smooth finish were mandatory on the project`s requirements

#### **Sika Solution:**

- Sika comes with its recommendation to fulfill the required surface preparation, applying the primer layer using Sikafloor 161 to enhance the fully bonding between the concrete substrate and the epoxy body layer.
  - Finish the top surface with epoxy self levelling 3mm thickness using Sikafloor 263 SL ( A+B+C ) .