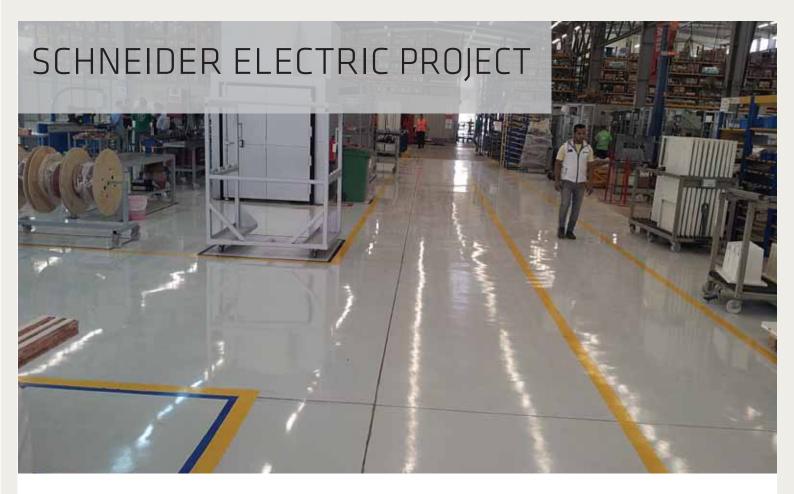

# SIKA AT WORK SCHNEIDER ELECTRIC EGYPT

FLOORING: Sikafoor®-161 Primer

Sika Floor®263 SL, Sika Floor®-161 Mortar

## **Project Requirements:**

■ The initial floor substrate had unleveled concrete surface , 3 – 5 mm thickness tolerance .Leveled surface , dust free and smooth finish were mandatory on the project`s requirements

#### **Sika Solution:**

- Sika comes with its recommendation to fulfill the required surface preparation, applying the primer layer using Sikafloor 161 to enhance the fully bonding between the concrete substrate and the epoxy body layer.
  - Finish the top surface with epoxy self levelling 3mm thickness using Sikafloor 263 SL ( A+B+C ) .