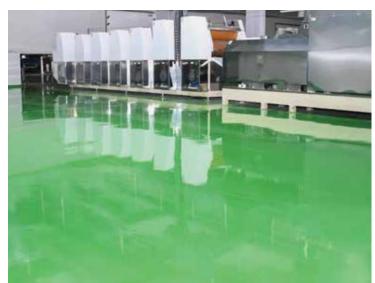

#### Sika Solution:

-**Sikafloor**<sup>®</sup> **MultiDur ES-24 N** is multi-component, selfsmoothing, solvent-free epoxy , provides continuous protection for concrete floors in light, medium and heavy duty applications.

-**The System offers** an innovative solution, Suitable as a wearing course in industries, such as automotive, electronics and pharmaceutical manufacturing, storage facilities and warehouses.

#### **Products delivered:**

Sikafloor®MultiDur ES-24 N