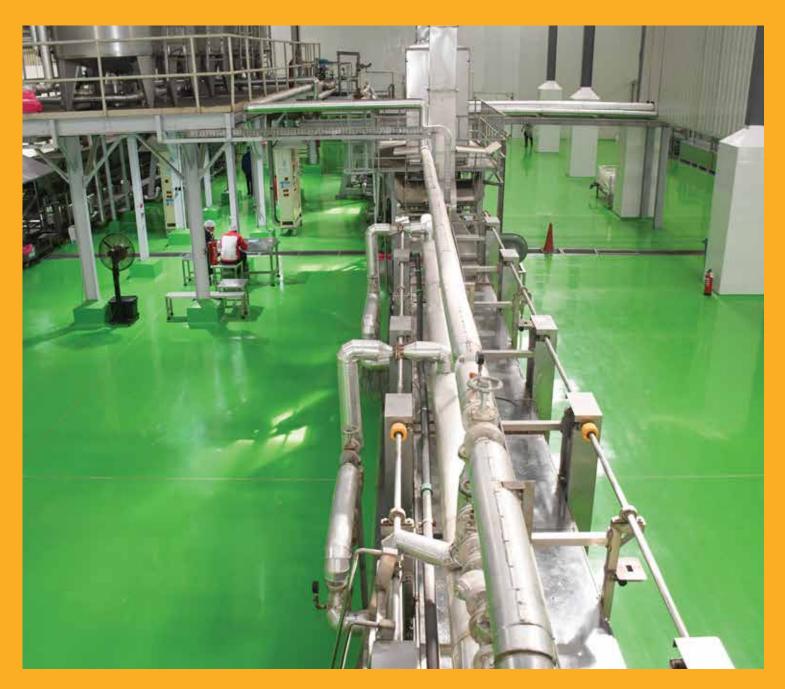

#### Sika Solution:

-**Sikafloor**<sup>®</sup> **MultiDur ES-24 N** is multi-component, selfsmoothing, solvent-free epoxy , provides continuous protection for concrete floors in light, medium and heavy duty applications.

-**The System offers** an innovative solution, Suitable as a wearing course in industries, such as automotive, electronics and pharmaceutical manufacturing, storage facilities and warehouses.

#### Why Sika:

- Sikafloor<sup>®</sup> MultiDur ES-24 N N has a unique propterties that makes it the ideal solution for food and beverage manufacturing facilities:
  - Sikafloor MultiDur Systems is good value for money, because it is easy to apply, very durable and long lasting when correctly specified and installed for the desired application.
  - Repair, maintenance, and downtime costs are minimal, while maximum mechanical wear & abrasion resistant and other resistances which support our promise of durability.