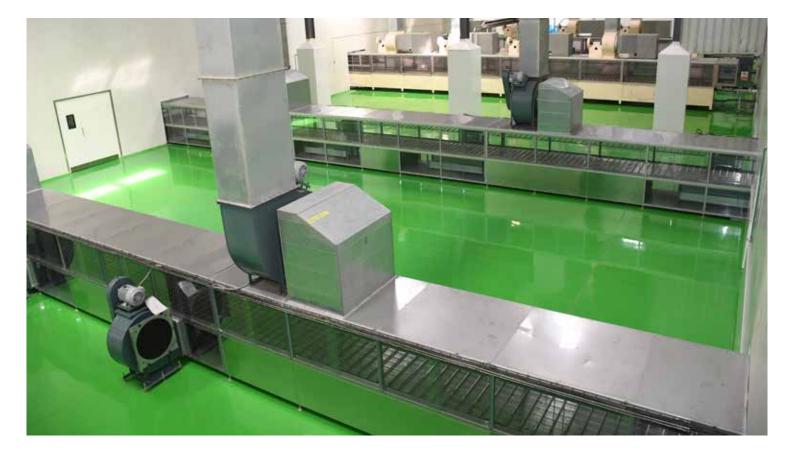

#### Sika Solution:

-**Sikafloor**<sup>®</sup> **MultiDur ES-24 N** is multi-component, selfsmoothing, solvent-free epoxy , provides continuous protection for concrete floors in light, medium and heavy duty applications.

-**The System offers** an innovative solution, Suitable as a wearing course in industries, such as automotive, electronics and pharmaceutical manufacturing, storage facilities and warehouses.

#### Why Sika:

- Sikafloor<sup>®</sup> MultiDur ES-24 N N has a unique propterties that makes it the ideal solution for food and beverage manufacturing facilities:
  - Sikafloor MultiDur Systems is good value for money, because it is easy to apply, very durable and long lasting when correctly specified and installed for the desired application.
  - Repair, maintenance, and downtime costs are minimal, while maximum mechanical wear & abrasion resistant and other resistances which support our promise of durability.