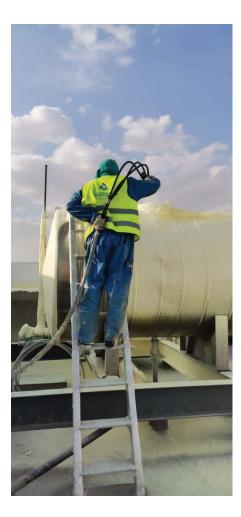

#### **Sika Solution:**

Sika Integrated Roofing System (Combo Roof):

- 1) Sika PU foam<sup>®</sup>Spray
- 2) Sika Raintite®

#### Why Sika:

Fully Bonded system: Polyurethane foam bonds well to any substrate and become one part with the structure forming a seamless barrier as there will be no water underflow or water migration that frequently occurs with the traditional roofing systems, which makes it very easy to repair any accidental leak with no time and effort.

#### - Cost effectiveness:

Fast application as the major factor of time consuming in conventional roof waterproofing procedure is fitting the waterproofing to penetrations, parapet walls and other roof details which takes no time to be sprayed by the polyurethane foam.