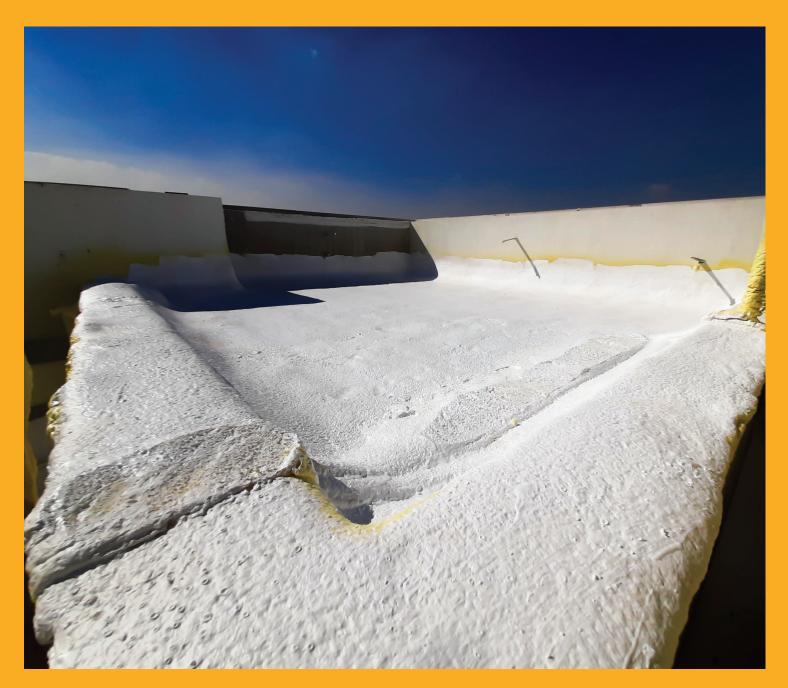

#### PROJECT DESCRIPTION

- Sun City Gardens Compound is a townhouse complex in located at the area New Cairo.

- The compound consist of many villas with a flat concrete roof and many details fixed above

#### PROJECT REQUIREMENTS

- This privately-owned domestic property needed to be thermally insulated  $\varpi$  waterproofed then finished with roof tiles.

- The owner requested a high thermal resistance system to insulate the water tanks above the roofs.

- A thermal  $\ensuremath{\mathbb{G}}$  waterproofing system that fits around the existed details was needed for the rooftop.

- Due to the precise client's very specific requirements; an efficient waterproofing and thermal insulation was suggested and installed.

#### **Sika Solution:**

Sika Integrated Roofing System (Combo Roof):

- 1) Sika PU foam<sup>®</sup>Spray
- 2) Sika Raintite®