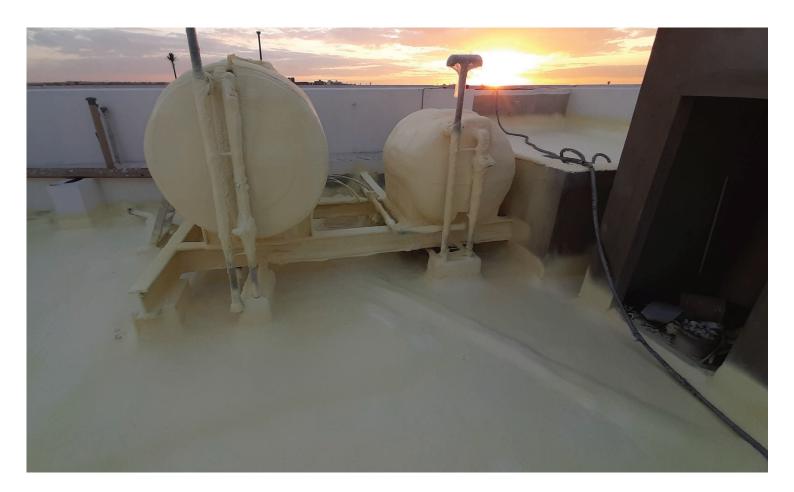

#### PROJECT DESCRIPTION

- Sun City Gardens Compound is a townhouse complex in located at the area New Cairo.

- The compound consist of many villas with a flat concrete roof and many details fixed above

#### PROJECT REQUIREMENTS

- This privately-owned domestic property needed to be thermally insulated  $\varpi$  waterproofed then finished with roof tiles.

- The owner requested a high thermal resistance system to insulate the water tanks above the roofs.

- A thermal  $\ensuremath{\mathbb{G}}$  waterproofing system that fits around the existed details was needed for the rooftop.

- Due to the precise client's very specific requirements; an efficient waterproofing and thermal insulation was suggested and installed.

#### **Sika Solution:**

Sika Integrated Roofing System (Combo Roof):

- 1) Sika PU foam<sup>®</sup>Spray
- 2) Sika Raintite®