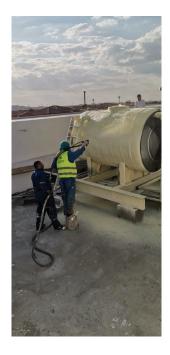

#### **Sika Solution:**

Sika Integrated Roofing System (Combo Roof):

- 1) Sika PU foam<sup>®</sup>Spray
- 2) Sika Raintite®

#### Why Sika:

Fully Bonded system: Polyurethane foam bonds well to any substrate and become one part with the structure forming a seamless barrier as there will be no water underflow or water migration that frequently occurs with the traditional roofing systems, which makes it very easy to repair any accidental leak with no time and effort.

#### - Cost effectiveness:

Fast application as the major factor of time consuming in conventional roof waterproofing procedure is fitting the waterproofing to penetrations, parapet walls and other roof details which takes no time to be sprayed by the polyurethane foam.