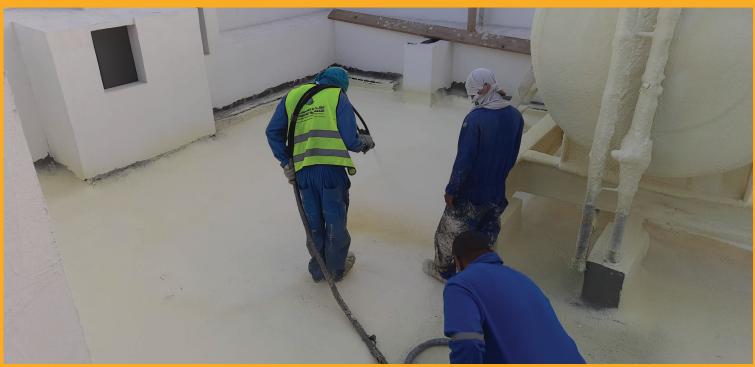

#### **Sika Solution:**

Sika Integrated Roofing System (Combo Roof):

- 1) Sika PU foam<sup>®</sup>Spray
- 2) Sika Raintite®

#### - Cost effectiveness:

Fast application as the major factor of time consuming in conventional roof waterproofing procedure is fitting the waterproofing to penetrations, parapet walls and other roof details which takes no time to be sprayed by the polyurethane foam.