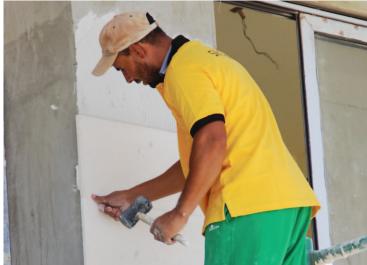

### Sika Solution:

Sika Ceram 205 Large: Cementitious adhesive consisting from high quality cements, selected silica/quartz sands and specific additives with a high polymer content. It is suitable for laying facades and Outdoor areas.

#### **PROJECT REQUIREMENTS**

-Facades Cladding of Marble Tiles on all Residential Mansions in the compound with area of more than 8,000 m2 of Marble.