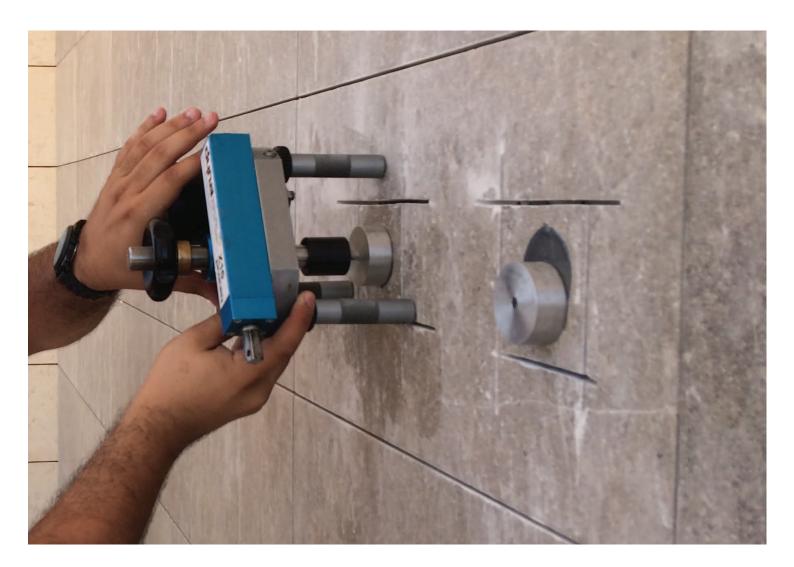

#### SPECIAL REQUIREMENTS

- To use a Tile Adhesive of high performance and C2 T E characteristics that can work in outdoor areas.

### Sika Solution:

Sika Ceram 205 Large: Cementitious adhesive consisting from high quality cements, selected silica/quartz sands and specific additives with a high polymer content. It is suitable for laying facades and Outdoor areas.