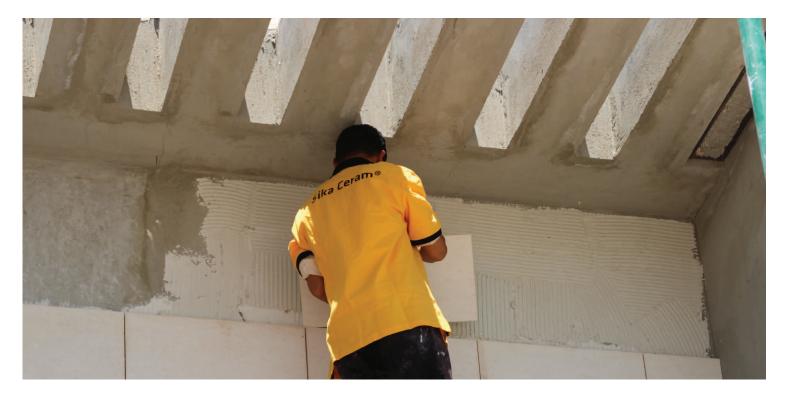

### Sika Solution:

Sika Ceram 205 Large: Cementitious adhesive consisting from high quality cements, selected silica/quartz sands and specific additives with a high polymer content. It is suitable for laying facades and Outdoor areas.

## **Products Delivered:**

• Sika Ceram 205 Large : (White) 40 Tons