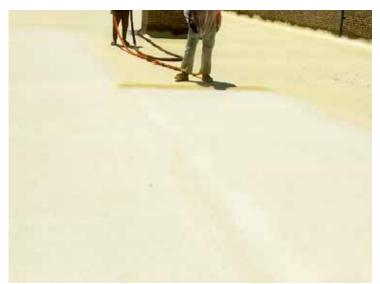

#### Sika Integrated Roofing System (Combo Roof):

- -Sikatherm® Foam 55 RD1 excels in its adhesion to concrete substrates, seamlessly merging with the structure to create a seamless barrier, effectively preventing any water migration.
- -**Sikalastic®-560** a hybrid polyurethane liquid-applied membrane, offers outstanding UV resistance, waterproofing capabilities, and exceptional durability.
- -The combination of a double layer of monolithic **Sikalastic®-560** coating and the closed-cell construction of **Sikatherm® Foam 55 RD1** forms an impermeable waterproofing layer that significantly extending the lifespan of your roofing system.

#### Products delivered with quantity:

Sikatherm Foam 55 RD1 6600 kg Sikalastic-560 1800 kg