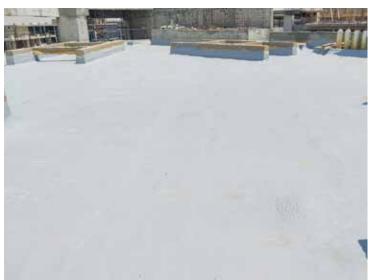

#### **Project Description:**

■ Address Capital is a business complex located in the heart of the financial hub of the new administrative capital.

The project consists of two buildings; Address Capital South and West with a total area of 36,750m2.

#### Sika Integrated Roofing System (Combo Roof):

- -Sikatherm® Foam 55 RD1 excels in its adhesion to concrete substrates, seamlessly merging with the structure to create a seamless barrier, effectively preventing any water migration.
- -**Sikalastic®-560** a hybrid polyurethane liquid-applied membrane, offers outstanding UV resistance, waterproofing capabilities, and exceptional durability.
- -The combination of a double layer of monolithic **Sikalastic®-560** coating and the closed-cell construction of **Sikatherm® Foam 55 RD1** forms an impermeable waterproofing layer that significantly extending the lifespan of your roofing system.