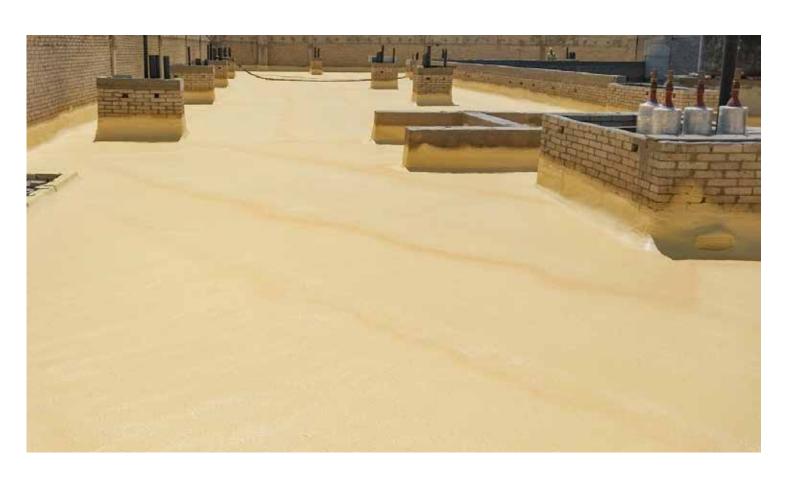

#### Sika Integrated Roofing System (Combo Roof):

- -Sikatherm® Foam 55 RD1 excels in its adhesion to concrete substrates, seamlessly merging with the structure to create a seamless barrier, effectively preventing any water migration.
- -**Sikalastic®-560** a hybrid polyurethane liquid-applied membrane, offers outstanding UV resistance, waterproofing capabilities, and exceptional durability.
- -The combination of a double layer of monolithic **Sikalastic®-560** coating and the closed-cell construction of **Sikatherm® Foam 55 RD1** forms an impermeable waterproofing layer that significantly extending the lifespan of your roofing system.

#### Products delivered with quantity:

Sikatherm Foam 55 RD1 6600 kg Sikalastic-560 1800 kg