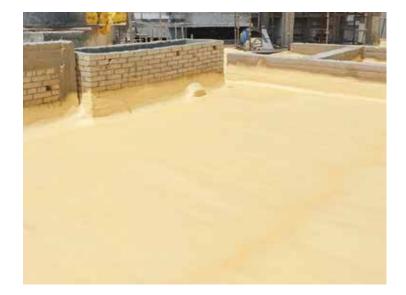

#### Sika Integrated Roofing System (Combo Roof):

- -Sikatherm® Foam 55 RD1 excels in its adhesion to concrete substrates, seamlessly merging with the structure to create a seamless barrier, effectively preventing any water migration.
- -**Sikalastic®-560** a hybrid polyurethane liquid-applied membrane, offers outstanding UV resistance, waterproofing capabilities, and exceptional durability.
- -The combination of a double layer of monolithic **Sikalastic®-560** coating and the closed-cell construction of **Sikatherm® Foam 55 RD1** forms an impermeable waterproofing layer that significantly extending the lifespan of your roofing system.

#### Products delivered with quantity:

Sikatherm Foam 55 RD1 6600 kg Sikalastic-560 1800 kg