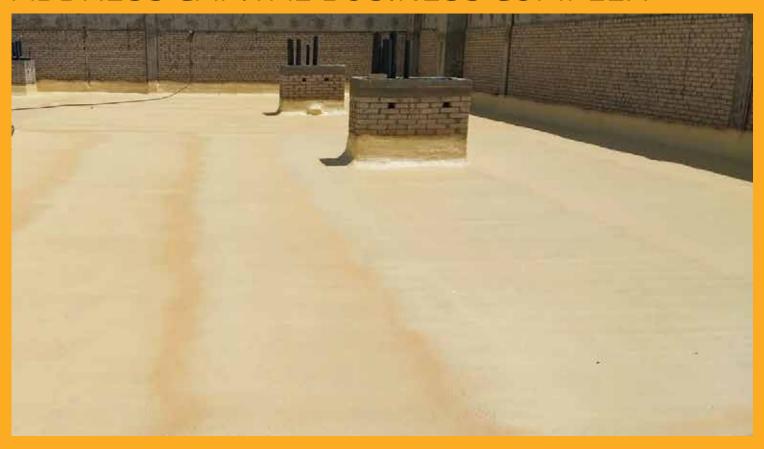

#### **Project Description:**

■ Address Capital is a business complex located in the heart of the financial hub of the new administrative capital.

The project consists of two buildings; Address Capital South and West with a total area of 36,750m2.

#### Sika Integrated Roofing System (Combo Roof):

- -Sikatherm® Foam 55 RD1 excels in its adhesion to concrete substrates, seamlessly merging with the structure to create a seamless barrier, effectively preventing any water migration.
- -**Sikalastic®-560** a hybrid polyurethane liquid-applied membrane, offers outstanding UV resistance, waterproofing capabilities, and exceptional durability.
- -The combination of a double layer of monolithic **Sikalastic®-560** coating and the closed-cell construction of **Sikatherm® Foam 55 RD1** forms an impermeable waterproofing layer that significantly extending the lifespan of your roofing system.