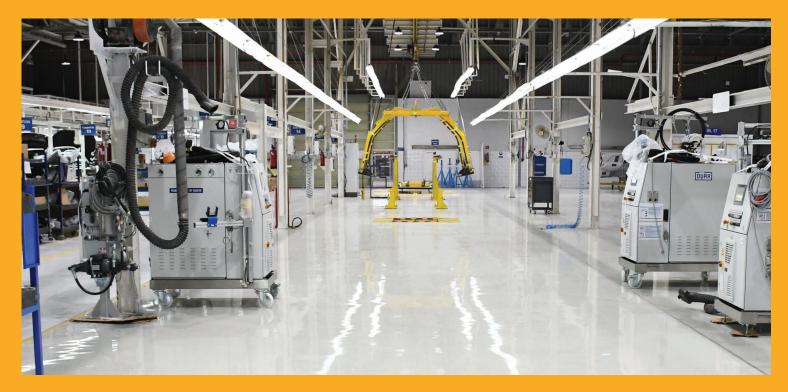

#### Sika Solution:

Sika Anti-static flooring system - Sikafloor® ES 24 ECF is electrostatic conductive self-smoothing system for concrete or cement screeds with normal up to medium heavy wear and can be used as conductive flooring system to protects electronics components from ESD events, offers an innovative solution. Suitable as a wearing course in industries, such as automotive, electronics and pharmaceutical manufacturing, storage facilities and warehouses.

### Why Sika:

- Sikafloor® ES 24 ECF System:
  - Electrostatic conductive
  - Good chemical and mechanical resistance
  - Easy to clean
  - Easy application (using Earthing points only, With no need for copper strips network)