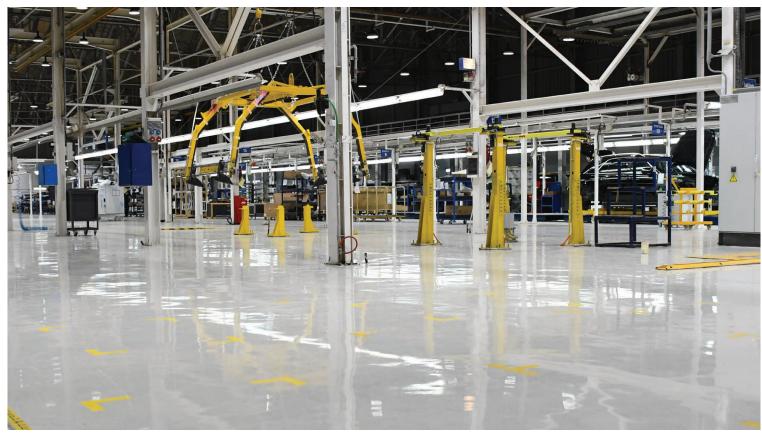

#### PROJECT DESCRIPTION

- Egyptian German Automotive (EGA) specialized in the Production and assembly of the famous German vehicles brand Mercedes Benz passenger vehicles and automotive components in Egypt.
- All active electronic components and equipment e.g. microchips, integrated circuits and machinery at EGA cars assembly lines are sensitive to electrostatic discharges; static electricity can result in significant damage and severe financial loss in industries where electronic components are involved
- EGA needed a flooring system that can help them secure all active electronic components and equipment e.g. microchips, integrated circuits and machinery that are sensitive to electrostatic discharge (ESD) events during the manufacturing process

#### **PROJECT REQUIREMENTS**

- An Anti-Static flooring system as protective dissipative self-smoothing flooring system for concrete or cement screeds with normal up to medium heavy wear working conditions.

#### Sika Solution:

Sika Anti-static flooring system - Sikafloor® ES 24 ECF is electrostatic conductive self-smoothing system for concrete or cement screeds with normal up to medium heavy wear and can be used as conductive flooring system to protects electronics components from ESD events, offers an innovative solution. Suitable as a wearing course in industries, such as automotive, electronics and pharmaceutical manufacturing, storage facilities and warehouses.

### Why Sika:

- Sikafloor® ES 24 ECF System:
  - Electrostatic conductive
  - Good chemical and mechanical resistance
  - Easy to clean
  - Easy application (using Earthing points only, With no need for copper strips network)