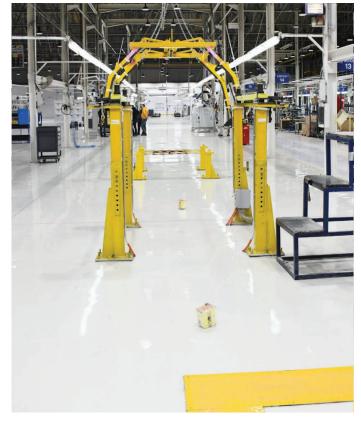

#### PROJECT DESCRIPTION

- Egyptian German Automotive (EGA) specialized in the Production and assembly of the famous German vehicles brand Mercedes Benz passenger vehicles and automotive components in Egypt.
- All active electronic components and equipment e.g. microchips, integrated circuits and machinery at EGA cars assembly lines are sensitive to electrostatic discharges; static electricity can result in significant damage and severe financial loss in industries where electronic components are involved
- EGA needed a flooring system that can help them secure all active electronic components and equipment e.g. microchips, integrated circuits and machinery that are sensitive to electrostatic discharge (ESD) events during the manufacturing process

#### **PROJECT REQUIREMENTS**

- An Anti-Static flooring system as protective dissipative self-smoothing flooring system for concrete or cement screeds with normal up to medium heavy wear working conditions.

#### Sika Solution:

Sika Anti-static flooring system - Sikafloor® ES 24 ECF is electrostatic conductive self-smoothing system for concrete or cement screeds with normal up to medium heavy wear and can be used as conductive flooring system to protects electronics components from ESD events, offers an innovative solution. Suitable as a wearing course in industries, such as automotive, electronics and pharmaceutical manufacturing, storage facilities and warehouses.

### Why Sika:

- Sikafloor® ES 24 ECF System:
  - Electrostatic conductive
  - Good chemical and mechanical resistance
  - Easy to clean
  - Easy application (using Earthing points only, With no need for copper strips network)