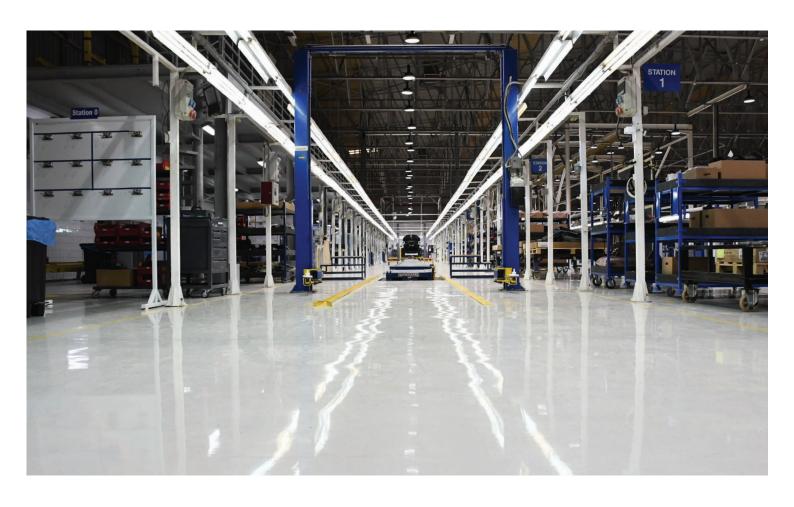

#### PROJECT DESCRIPTION

- Egyptian German Automotive (EGA) specialized in the Production and assembly of the famous German vehicles brand Mercedes Benz passenger vehicles and automotive components in Egypt.
- All active electronic components and equipment e.g. microchips, integrated circuits and machinery at EGA cars assembly lines are sensitive to electrostatic discharges; static electricity can result in significant damage and severe financial loss in industries where electronic components are involved
- EGA needed a flooring system that can help them secure all active electronic components and equipment e.g. microchips, integrated circuits and machinery that are sensitive to electrostatic discharge (ESD) events during the manufacturing process

#### **PROJECT REQUIREMENTS**

- An Anti-Static flooring system as protective dissipative self-smoothing flooring system for concrete or cement screeds with normal up to medium heavy wear working conditions.

#### Sika Solution:

Sika Anti-static flooring system - Sikafloor® ES 24 ECF is electrostatic conductive self-smoothing system for concrete or cement screeds with normal up to medium heavy wear and can be used as conductive flooring system to protects electronics components from ESD events, offers an innovative solution. Suitable as a wearing course in industries, such as automotive, electronics and pharmaceutical manufacturing, storage facilities and warehouses.

### Why Sika:

- Sikafloor® ES 24 ECF System:
  - Electrostatic conductive
  - Good chemical and mechanical resistance
  - Easy to clean
  - Easy application (using Earthing points only, With no need for copper strips network)